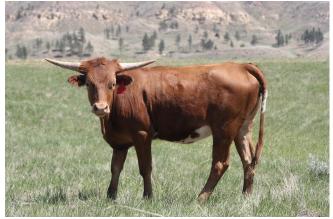

## LCC Ruby Chrome

Date of Birth: **Registration 1:** Breeder: **Owner:** 

way.

TTT:

04/21/2024 Pending Rancho El Dios Langley Cattle

Maternal sister to the 100" TTT SDR Lioness. Sire brings in Cowboy Tuff and Wiregrass Laura who are both undeniable producers. She is looking promising in every