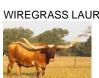

## LCC Ruby Chrome

Date of Birth: **Registration 1:** Breeder: **Owner:** 

way.

TTT:

04/21/2024 Pending Rancho El Dios Langley Cattle

Maternal sister to the 100" TTT SDR Lioness. Sire brings in Cowboy Tuff and Wiregrass Laura who are both undeniable producers. She is looking promising in every